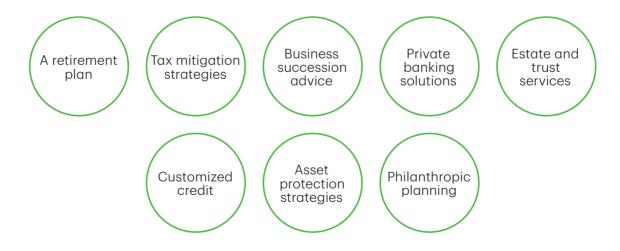

### Integrated wealth services

We take an integrated approach, bringing in other TD specialists as required to develop a custom wealth strategy. We assemble as a team in developing the solutions you require, such as: